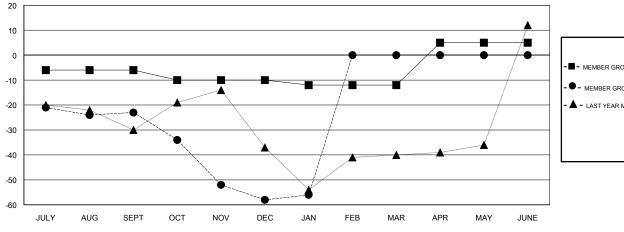

#### **CHRIS LEWIS LOCATION ONTARIO GMT CA** Clubs Members RESULTS FOR 2017-2018 RESULTS FOR 2017-2018

## GOALS AND ACTUAL MEMBERS CUMULATIVE

| -■- MEMBER GROWTH NET GOAL        |   |
|-----------------------------------|---|
| - ● - MEMBER GROWTH ACTUAL        |   |
| - ▲ - LAST YEAR MEMBERSHIP ACTUAL |   |
|                                   |   |
|                                   |   |
|                                   | _ |