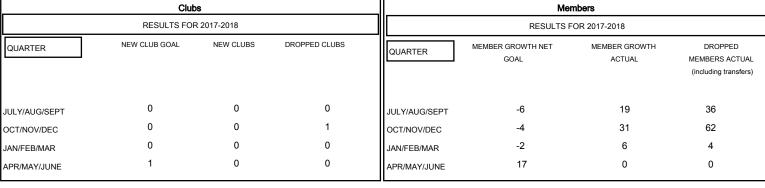

#### **CHRIS LEWIS LOCATION ONTARIO GMT CA** Clubs Members RESULTS FOR 2017-2018 RESULTS FOR 2017-2018

## GOALS AND ACTUAL NEW CLUBS CUMULATIVE

| DROPPED CLUBS: 1 |     | 21 CLUBS OF 42 ADDED 1 OR MORE NEW MEMBERS |           |
|------------------|-----|--------------------------------------------|-----------|
| DROPPED MEMBERS  |     |                                            |           |
| DECEASED         | 8   | CLICK HERE FOR CUMULATIVE                  | TO        |
| CLUB CANCELLED   | 11  | MEMBERSHIP DATA                            |           |
| OTHER            | 82  |                                            | F.A<br>DI |
| TOTAL            | 101 |                                            |           |